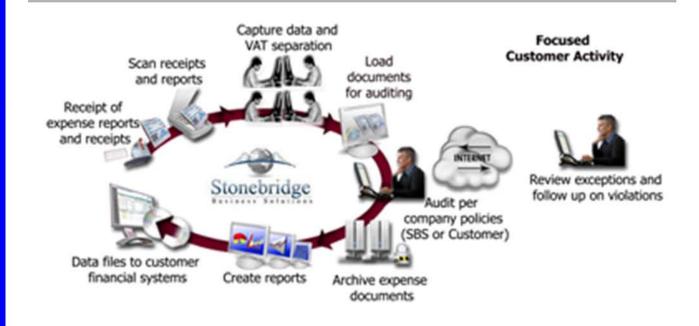

- Receipt of expense reports and receipts
- Digitization of receipts and reports
- Capture of data
- Auditing sample sets for each batch
- Mark reports for audit pass/Fail
- Electronically route audit fails to management for follow up
- Separate VAT claims and send for collection
- Custom reports showing compliance metrics
- Data exports for updating financial systems

# SBS - Travel & Expense Report Auditing

Remote services offered by SBS